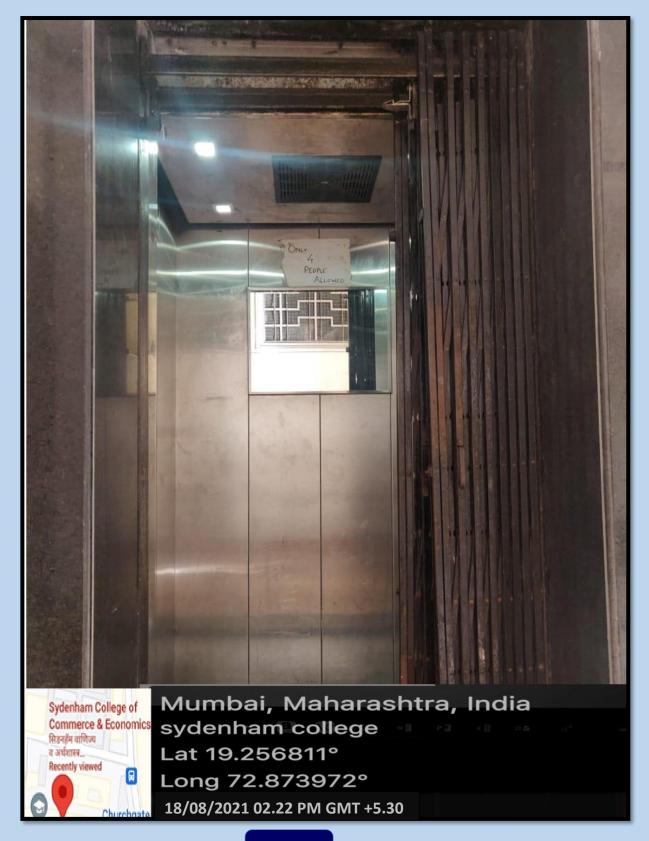

- 1) Hostel Facilities
- 2) Ramps
- 3) Disabled Friendly Restroom
- 4) Lifts
- 5) Wheel Chair
- 6) Scribe

College follows rules laid down by the university as regards providing writer for scribe.

https://old.mu.ac.in/wp-content/uploads/2016/06/4.29-Disability-Guidelines.pdf

**Disabled Friendly Restrooms** 

Lift

Ramps

SYDENHAM COLLEGE OF COMMERCE & ECONOMICS, MUMBAI

AC. YEAR 2021-2022