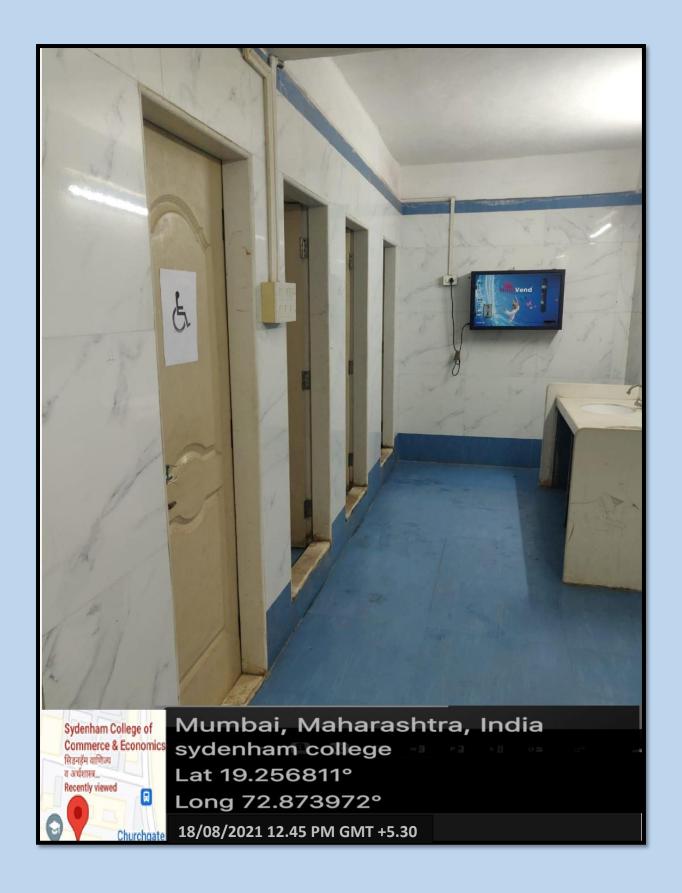

- 1) Hostel Facilities
- 2) Ramps
- 3) Disabled Friendly Restroom
- 4) Lifts
- 5) Wheel Chair
- 6) Scribe

College follows rules laid down by the university as regards providing writer for scribe.

https://old.mu.ac.in/wp-content/uploads/2016/06/4.29-Disability-Guidelines.pdf

**Disabled Friendly Restrooms** 

Lift

Ramps

SYDENHAM COLLEGE OF COMMERCE & ECONOMICS, MUMBAI

AC. YEAR 2021-2022