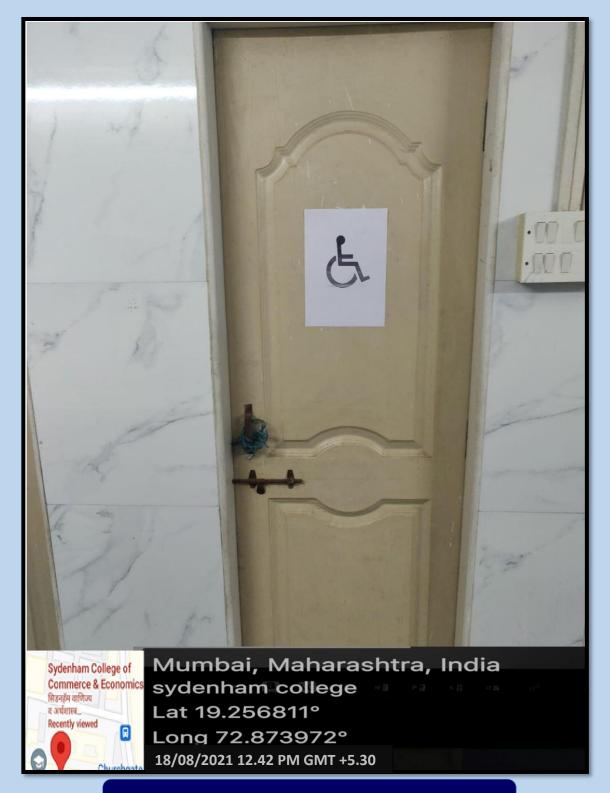

- 1) Hostel Facilities
- 2) Ramps
- 3) Disabled Friendly Restroom
- 4) Lifts
- 5) Wheel Chair
- 6) Scribe

College follows rules laid down by the university as regards providing writer for scribe.

https://old.mu.ac.in/wp-content/uploads/2016/06/4.29-Disability-Guidelines.pdf

**Disabled Friendly Restrooms** 

Lift

Ramps

SYDENHAM COLLEGE OF COMMERCE & ECONOMICS, MUMBAI

AC. YEAR 2021-2022