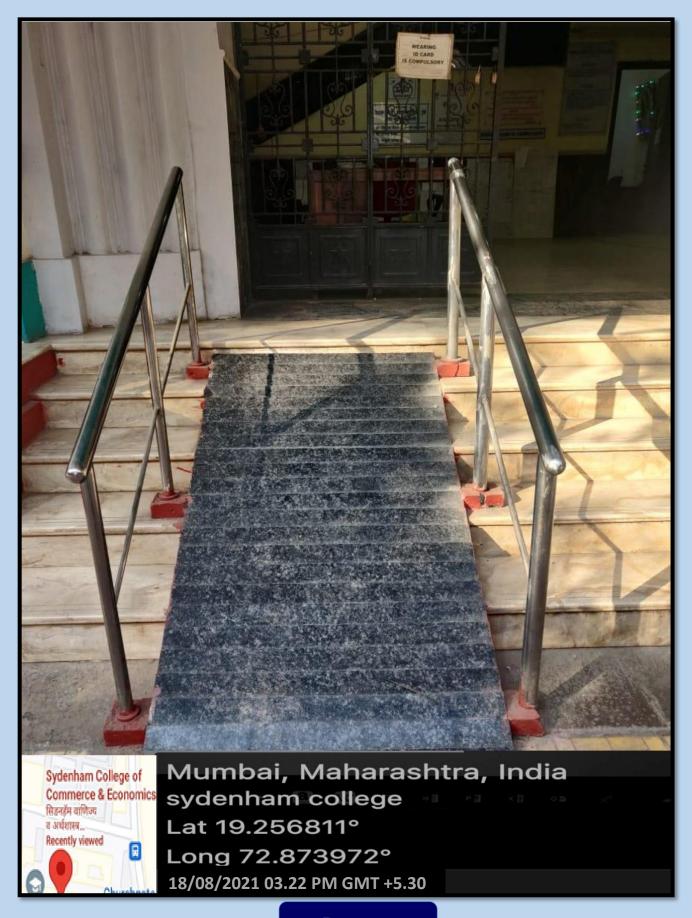

- 1) Hostel Facilities
- 2) Ramps
- 3) Disabled Friendly Restroom
- 4) Lifts
- 5) Wheel Chair
- 6) Scribe

College follows rules laid down by the university as regards providing writer for scribe.

https://old.mu.ac.in/wp-content/uploads/2016/06/4.29-Disability-Guidelines.pdf

**Disabled Friendly Restrooms** 

Lift

Ramps

SYDENHAM COLLEGE OF COMMERCE & ECONOMICS, MUMBAI

AC. YEAR 2021-2022